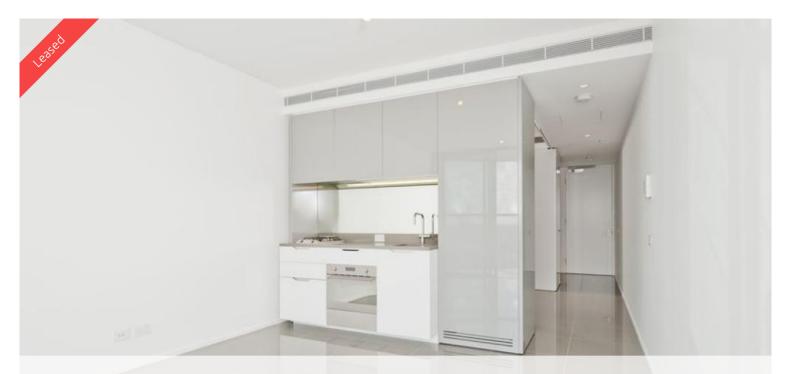

- Ducted air conditioning
- Loggia for indoor/outdoor living
- Fridge and washer/dryer included
- European kitchen appliances/stone bench tops
- The latest bathroom fittings and design
- Selection of timber/tiled flooring to the living areas/carpeted bedrooms
- Parking space to selected apartments
- Security intercom system