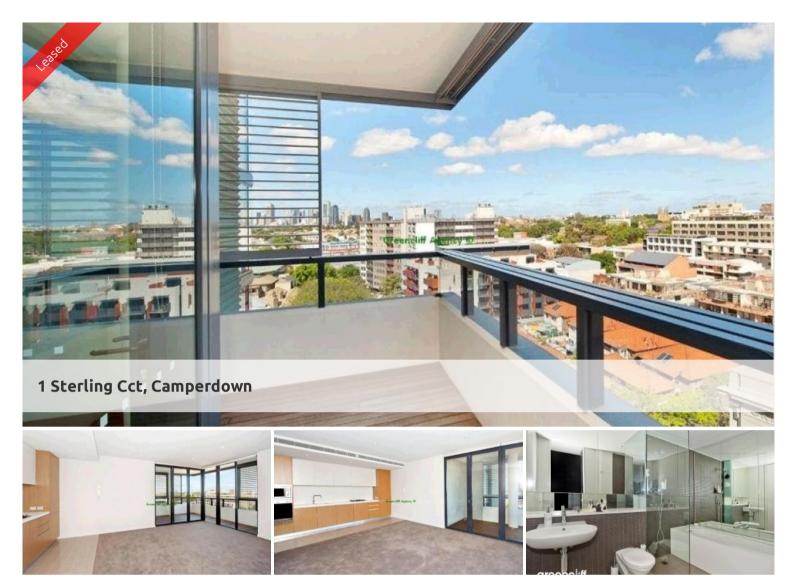

## TRIO TWO BEDROOM WITH CITY VIEWS & PARKING

Perfectly positioned in the South building of sought after "Trio" is this two bedroom apartment. With an eighth floor position. This apartment has a relaxing, ambience that you soak up as soon as you walk through the door.

Features include:

- Large open plan living and loggia perfect for entertaining
- Gourmet kitchen with gas cooking, superb finishes
- Two generous bedrooms with balcony for each bedroom
- Two sleek bathrooms, one en-suite style
- Internal laundry, light and airy throughout
- Undercover security car space, lift access

Superb resort style facilities, 25m indoor pool + 50m infinity lap pool, choice of two gyms, 24/7 on-site security, cafes and restaurants.

Spoil yourself to Inner West's best in food and entertainment options. Close proximity to Universities, Glebe, Tramsheds, Jubilee Park, RPAH, Broadway Shopping Centre and the CBD.