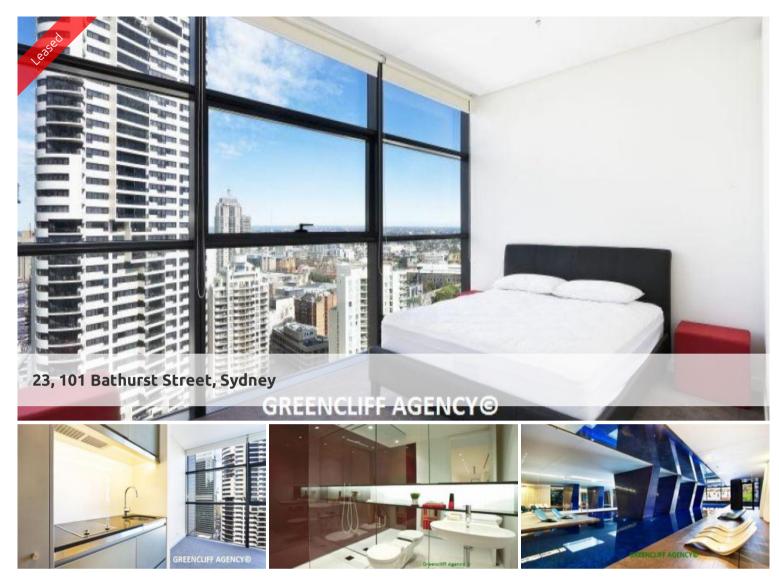

## Inspection cancelled - Application Approved

Unfurnished Studio Apartment + Electricity Included South facing studio apartment available on 23rd level in the sought after Lumiere building.

Featuring carpet, modern kitchen facilities, grand bathroom, floor to ceiling glass windows and unlimited access to Club Lumiere. Facilities include access to spectacular indoor/outdoor 50 & 20 metre pool, sauna, spa, gym, function room & 2 cinemas.