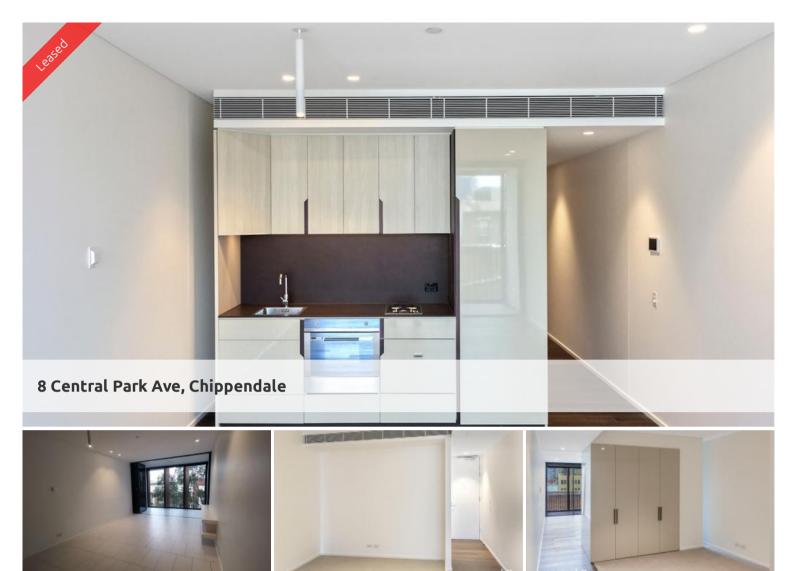

## COSY ONE BEDROOM SUITE APARTMENT IN CENTRAL PARK

Moments to Central station, buses and surrounding Universities makes living at Central Park the ultimate in downtown living.

The apartments boast intelligent and lifestyle-savvy interiors, features

- Ducted air conditioning
- Large open plan living room
- Double glazed glass
- Smart lighting system
- Loggia for indoor/outdoor living
- Tiled flooring/ carpeted bedroom
- West facing aspect
- Gas bills included
- Fridge and washer/dryer included
- European kitchen appliances/stone bench tops
- The latest bathroom fittings and design