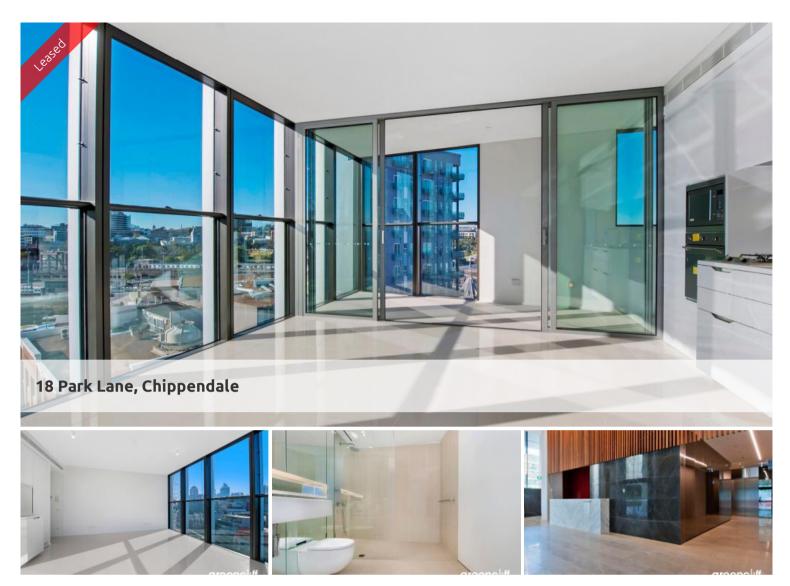

## Please meet at our office on 5 Carlton Street, Chippendale a few minutes before to register and inspect.

This beautifully presented two bedroom apartment has lovely district and some City Views. Floor to ceiling windows with great natural light and a lovely loggia area.

- \* Designer kitchen with stainless steel appliances, gas cooking and integrated dishwasher and fridge.
- \* Open plan living area with floor to ceiling windows and lovely views.
- \* Modern bathroom with rain shower.
- \* Two good size bedrooms both with built in robes.
- \* Sun drenched loggia perfect for relaxing or entertaining.
- \* Security parking.