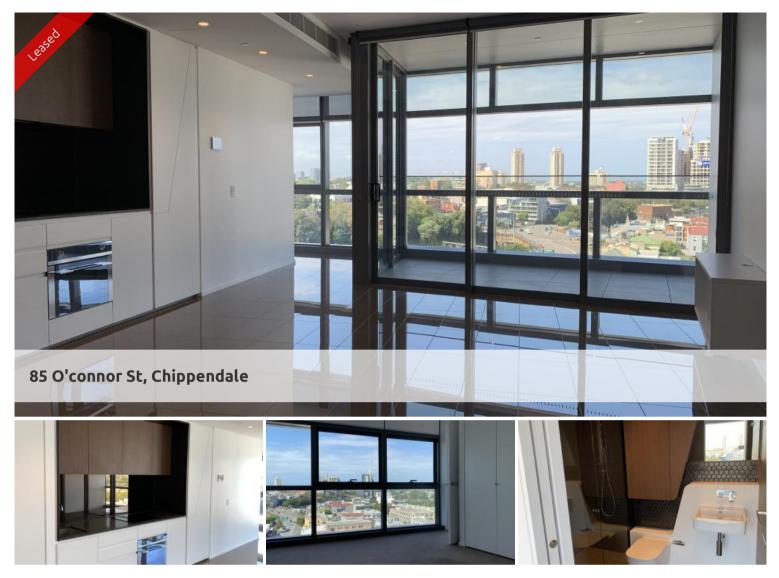

## SPACIOUS ONE BEDROOM APARTMENT

Please meet at our office on 5 Carlton Street, Chippendale a few minutes before to register and inspect

The final building of Central Park is now complete offering all residents a unique lifestyle surrounded by parks and gardens with a large shopping complex, movie theartre and sitting right next to Spice Alley and Kensington Street. You have everything at your door and only moments from Sydney CBD. Wonderland is a beautiful building full of character and style the apartments are sleek, modern are generous in size.

- \* Large open plan living, dining, and kitchen.
- \* Good size balcony
- \* Sleek kitchen with gas cooking and integrated dishwasher.
- \* Large living area
- \* Large terrace perfect for entertaining and relaxing.
- \* Stylish bathroom with rain shower.
- \* Internal laundry.
- \* Ample amount of storage and cupboard space