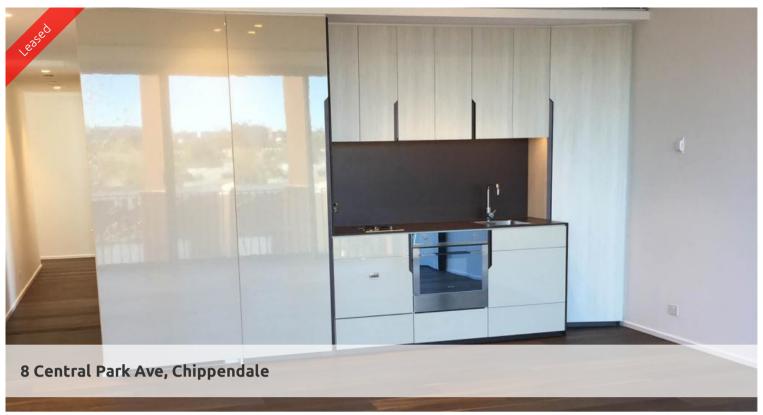

## SPACIOUS 1 BED PLUS STUDY WITH PARKING

Moments to Central station, buses and surrounding Universities makes living at Central Park the ultimate in downtown living.

The apartments boast intelligent and lifestyle-savvy interiors, features

- Ducted air conditioning
- Timber flooring
- Loggia for indoor/outdoor living
- Fridge and washer/dryer included
- European kitchen appliances/stone bench tops
- The latest bathroom fittings and design
- Security intercom system