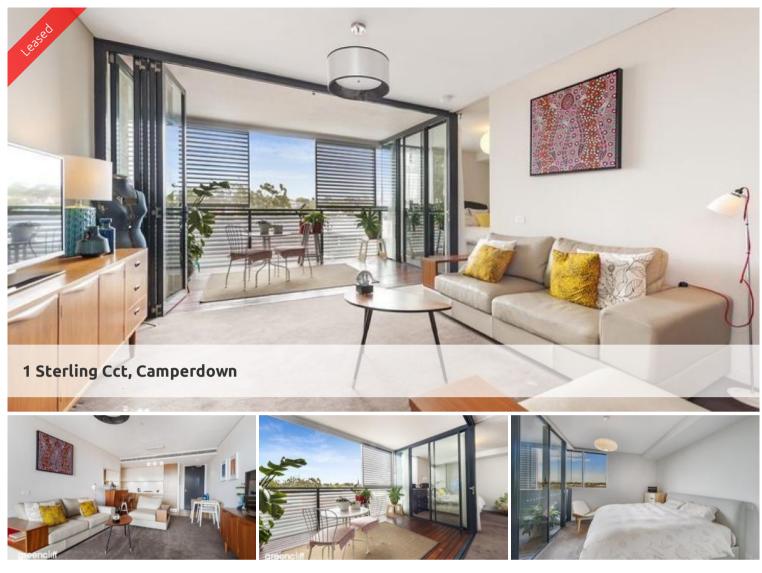

## ONE BEDROOM WITH STUDY NOOK AND STORAGE CAGE

Apartment features: -

- Spacious living area boasting tranquil leafy outlook
- Ultra modern open plan kitchen with gas cook top and dishwasher
- Private loggia with timber decking, ideal for alfresco entertaining
- Large bedroom with built-in wardrobe, light and airy throughout
- Dedicated study space, ideal for home office, internal laundry
- Dual access bathroom with separate bath and shower
- Ducted air conditioning
- Carspace available at additional fee