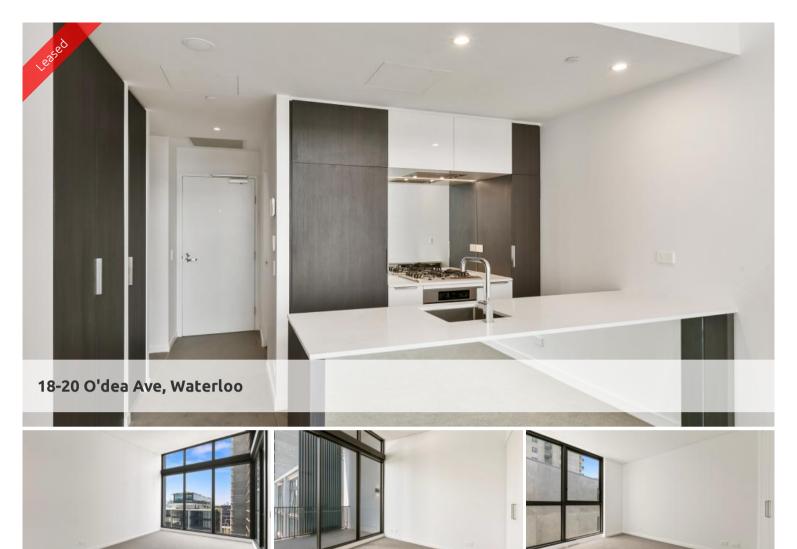

## Near New Luxurious North Facing 2 Bedroom Plus Study Nook Apartment on Top Level

## Video: https://www.youtube.com/watch?v=iA3Im4c5RAk&ab\_channel=GreencliffListings

This near new luxurious two bedroom apartment is located on top floor. Close to Centennial Park, East Village Shopping Centre with Coles, walking distance to Green Square train station and convenient public transport and multiple bus services to CBD, airport and eastern suburbs.

This stunning developments features:

- Tallest man-made waterfall in the Southern Hemisphere
- Rooftop infinity pool and spa with city views and gym (Level 9 Building D).
- Rooftop lounge with outdoor cinema and views of Sydney CBD
- Tranquil internal lagoon with BBQ area and bamboo walkway
- Cantilevered gym with state-of-the-art equipment
- Function room with kitchen
- Music room with baby grand piano
- Exciting array of shopping and dining on ground floor
- Newly Landscaped Rope Walk Park adjacent to the development
- Two double sized bedrooms including built-in wardrobes and contemporary bathrooms
- Stainless steel European Miele appliances (including dishwasher), gas cook-top, stone bench-top and mirror splash-back.
- Internal laundry with washing machine and dryer included.
- Study nook and ample storage.
- One secure car space and storage cage