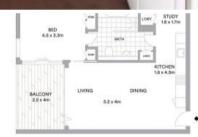

## SPACIOUS ONE BEDROOM WITH EXTRA STUDY NOOK

Stunning one bedroom apartment available on level 9 with breathtaking views over Annandale village and beyond.

Open the bi fold doors between the living room and the loggia to create an extended living and entertainment area.

Features of this apartment include

- Large bedroom with built in wardrobes
- Gourmet kitchen with stainless steel SMEG appliances including dishwasher
- Study area, perfect for small home office
- Dual access bathroom with step less shower and bath
- Internal laundry with clothes dryer
- One security parking space.