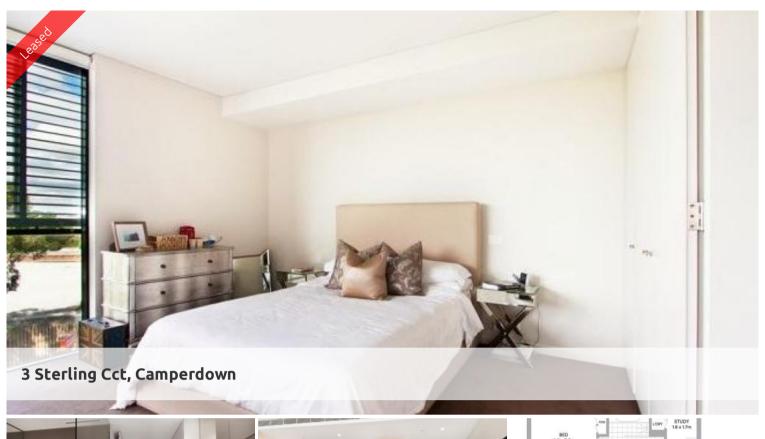

## SPACIOUS ONE BEDROOM WITH EXTRA STUDY NOOK

Stunning one bedroom apartment available on level 9 with breathtaking views over Annandale village and beyond.

Open the bi fold doors between the living room and the loggia to create an extended living and entertainment area.

Features of this apartment include

- Large bedroom with built in wardrobes
- Gourmet kitchen with stainless steel SMEG appliances including dishwasher
- Study area, perfect for small home office
- Dual access bathroom with step less shower and bath
- Internal laundry with clothes dryer
- One security parking space.