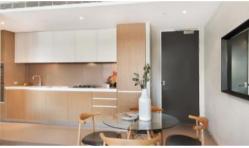

Features of this apartment include

- Large bedroom with built in wardrobes
- Gourmet kitchen with stainless steel SMEG appliances including dishwasher
- Study area, perfect for small home office
- Dual access bathroom with step less shower and bath
- Internal laundry with clothes dryer
- One security parking space.