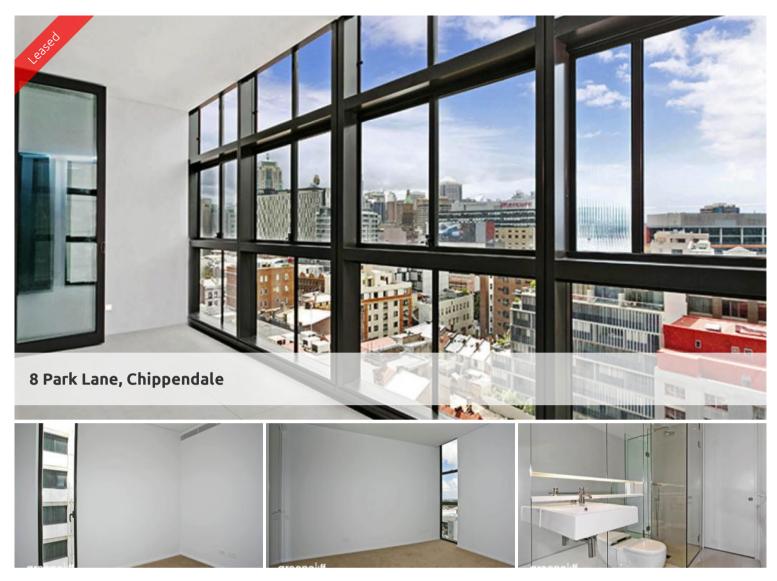

## 2 BED 1 BATH IN 8 PARK LANE

- Luxury apartments with stainless steel appliances
- Security building with 24 hour concierge
- Fitness centre with pool, gymnasium & spa
- Bonus of a rooftop BBQ area & spa
- 6 star green rated development
- 5 level shopping centre with Woolworths
- City view from apartment

🛏 2 🔊 1 🛱 1

| Ргісе            | Level 17   DEPOSIT<br>TAKEN |
|------------------|-----------------------------|
| Property<br>Type | Rental                      |
| Property ID      | 5282                        |