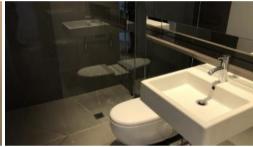

- Ducted air conditioning
- Loggia for indoor/outdoor living
- Fridge and washer/dryer included
- European kitchen appliances/stone bench tops
- The latest bathroom fittings and design
- Light timber flooring to the living areas/carpeted bedrooms
- East facing aspect
- Security intercom system