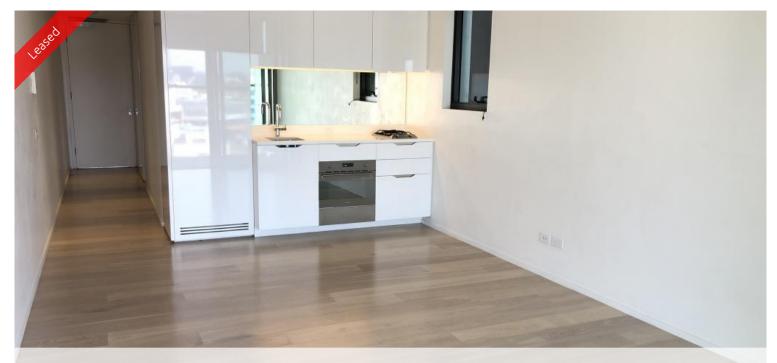

- Ducted air conditioning
- Loggia for indoor/outdoor living
- Fridge and washer/dryer included
- European kitchen appliances/stone bench tops
- The latest bathroom fittings and design
- Light timber flooring to the living areas/carpeted bedrooms
- East facing aspect
- Security intercom system