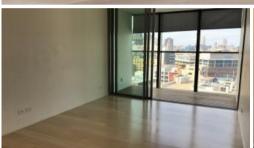

- Ducted air conditioning
- Loggia for indoor/outdoor living
- Fridge and washer/dryer included
- European kitchen appliances/stone bench tops
- The latest bathroom fittings and design
- Light timber flooring to the living areas/carpeted bedrooms
- East facing aspect
- Security intercom system