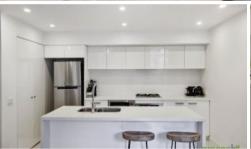

Property boasts secure 6th floor apartment with district views, chefs kitchen with gas cooking, microwave and dishwasher

Double sized bedrooms, both with built in robes, main with ensuite. Sparkling bathrooms 2.7 metre ceilings with ducted air conditioning throughout