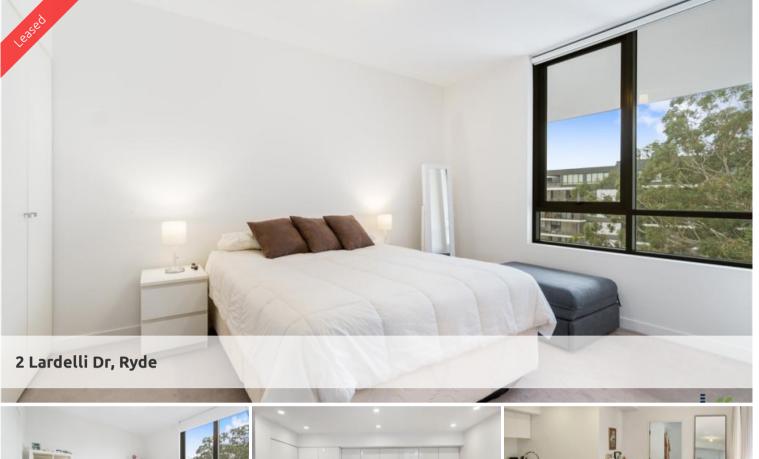

Stunning 2 Bedroom with Ambient Lighting plus Storage

## Video Inspection: https://www.youtube.com/watch?v=6-GT6cOfDJQ&ab\_channel=GreencliffListings

This stunning, 6th floor 2 bedroom, 2 bathroom, 1 car space apartment in the sought after Putney Hill development is possibly one of the best 2 bedroom properties currently available.

Property boasts secure 6th floor apartment with district views, chefs kitchen with gas cooking, microwave and dishwasher

Double sized bedrooms, both with built in robes, main with ensuite. Sparkling bathrooms 2.7 metre ceilings with ducted air conditioning throughout