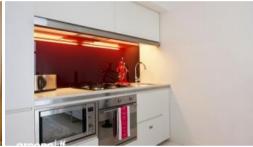

## **LUMIERE - FURNISHED 1BED APARTMENT**

Featuring modern furnishing & spacious combined lounge and dining areas, state of the art modern kitchen with dishwasher, fridge, oven, microwave and gas cooking top, grand bathroom with internal laundry comes with washer and dryer.