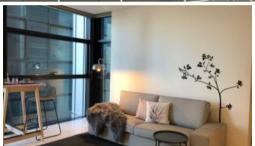

## **LUMIERE - FURNISHED 1BED APARTMENT**

Featuring modern furnishing & spacious combined lounge and dining areas, state of the art modern kitchen with dishwasher, fridge, oven, microwave and gas cooking top, grand bathroom with internal laundry comes with washer and dryer.