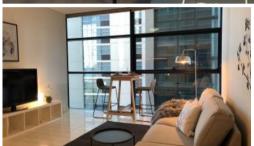

## **LUMIERE - FURNISHED 1BED APARTMENT**

Featuring modern furnishing & spacious combined lounge and dining areas, state of the art modern kitchen with dishwasher, fridge, oven, microwave and gas cooking top, grand bathroom with internal laundry comes with washer and dryer.