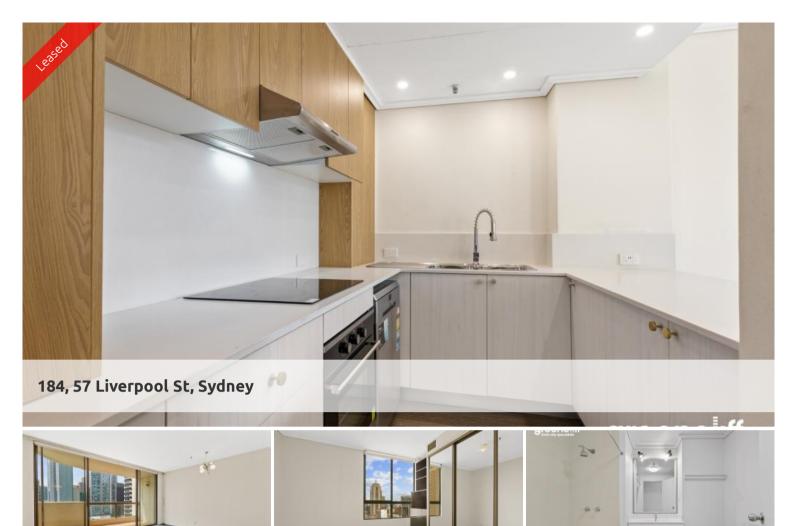

## FRESHLY PAINTED NORTH FACING WITH CITY VIEWS

This spacious two bedroom apartment in the heart of Sydney CBD is north facing with lots of natural light and amazing views. The apartment is well presented clean and fresh.

- \* Open plan kitchen, living and dining area north facing, sunny and bright.
- \* Good size living area that opens up onto a large balcony with City views
- \* Balcony for entertaining or relaxing.
- \* Refurbished kitchen with fridge and dishwasher.
- \* Brand new carpet.
- \* Two bathrooms.
- \* Main bedroom with en-suite and both bedrooms with wardrobes.
- \* Internal laundry with dryer.
- \* Security parking.