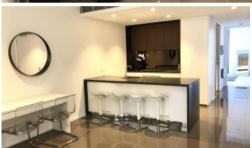

- Natural light throughout the lounge and bedroom
- Ducted air conditioning
- Balcony for outdoor living
- Built in Fridge, dishwasher, microwave, oven
- European kitchen appliances/stone bench tops with island bench
- The latest bathroom fittings and design
- Tiled flooring throughout (carpeted bedroom)