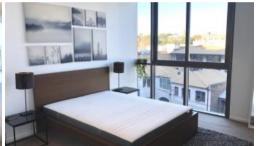

- Natural light throughout the lounge and bedroom
- Ducted air conditioning
- Balcony for outdoor living
- Built in Fridge, dishwasher, microwave, oven
- European kitchen appliances/stone bench tops with island bench
- The latest bathroom fittings and design
- Tiled flooring throughout (carpeted bedroom)