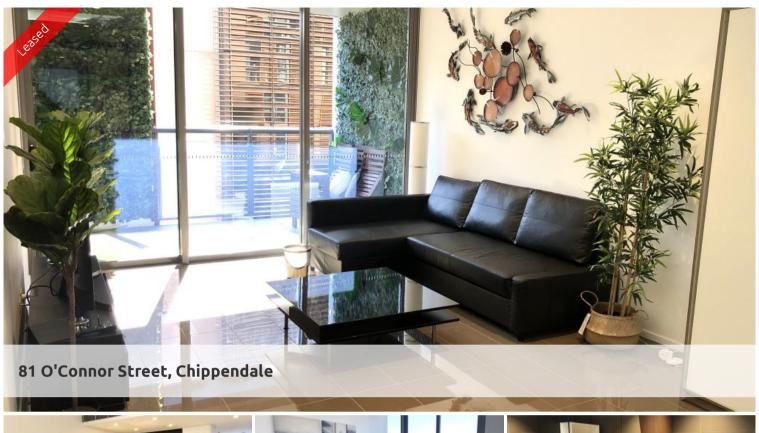

## FURNISHED DUAL KEY ONE BEDROOM IN WONDERLAND

Unlike many other dual keyed apartments, this furnished property features a large common area and still is all bills inclusive (Water, Gas, Electricity and Internet of 150GB).

- Natural light throughout the lounge and bedroom
- Ducted air conditioning
- Balcony for outdoor living
- Built in Fridge, dishwasher, microwave, oven
- European kitchen appliances/stone bench tops with island bench
- The latest bathroom fittings and design
- Tiled flooring throughout (carpeted bedroom)