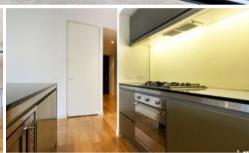

## Lumiere Residence - North Facing delight

Stunning two bedroom apartment available in the sought after Lumiere Residences.

Features of this wonderful apartment include:

- Spacious open plan kitchen/lounge room
- Modern kitchen with gas cooking and stainless steel appliances
- 2 double sized bedrooms both with built-ins, main with ensuite
- Separate study area/extra internal storage space
- Ducted air conditioning throughout
- Secure parking space
- Timber decking loggia overlooking Town Hall and the QVB