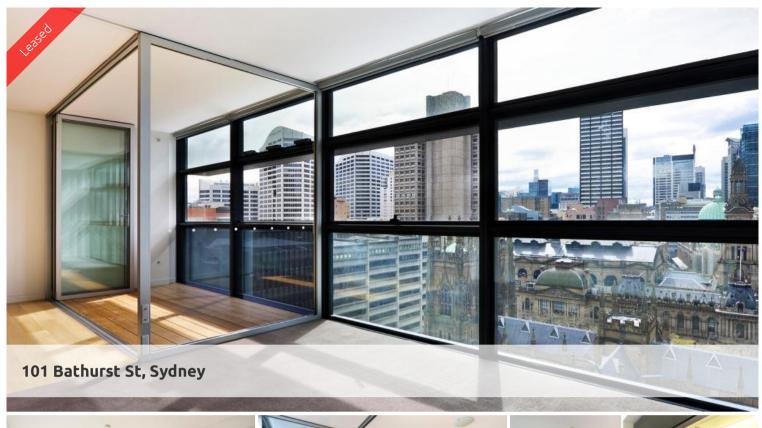

## Lumiere Residence - North Facing delight

Stunning two bedroom apartment available in the sought after Lumiere Residences.

Features of this wonderful apartment include:

- Spacious open plan kitchen/lounge room
- Modern kitchen with gas cooking and stainless steel appliances
- 2 double sized bedrooms both with built-ins, main with ensuite
- Separate study area/extra internal storage space
- Ducted air conditioning throughout
- Secure parking space
- Timber decking loggia overlooking Town Hall and the QVB

Full access to Club Lumiere and building facilities:

- Spectacular indoor/outdoor 50 & 20 metre pool
- Sauna
- Spa
- Gym
- Function Rom
- 2 cinemas
- 24hrs concierge and security.

**2 2 2 3** 2

Price Level 18 | \$1200 PW - Deposit Taken