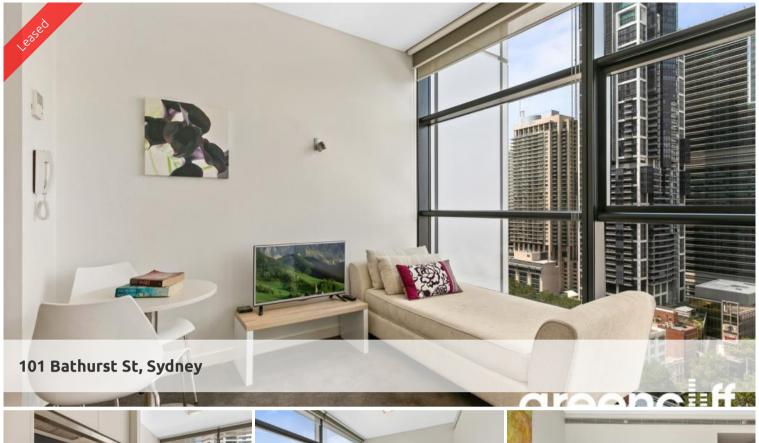

## Furnished Studio with bills included with rent

Furnished studio apartment located in the sought after Lumiere Residences.

The studio features

- Fully furnished
- Roughly 25sqm with built in robe
- Modern kitchen & bathroom facilities
- Electricity included in your rent
- Ducted air conditioning
- no laundry facility
- Full access to Club Lumiere and building facilities

Facilities include access to spectacular indoor/outdoor 50 & 20 metre pool, sauna, spa, gym, function room & 2 cinemas.

The above information provided has been furnished to us by the vendor/s. We have not verified whether or not that information is accurate and do not have any belief in one way or the other in its accuracy. We do not accept any responsibility to any person for its accuracy and do no more than pass it on. All interested parties should make and rely upon their own inquiries in order to determine whether or not this information is in fact accurate.