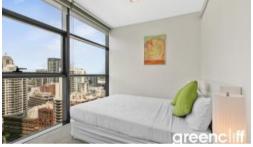

## Furnished Studio with bills included with rent

Furnished studio apartment located in the sought after Lumiere Residences.

The studio features

- Fully furnished
- Roughly 25sqm with built in robe
- Modern kitchen & bathroom facilities
- Electricity included in your rent
- Ducted air conditioning
- no laundry facility
- Full access to Club Lumiere and building facilities