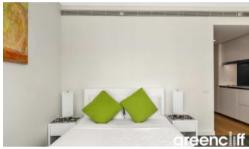

## Furnished Studio with bills included with rent

Furnished studio apartment located in the sought after Lumiere Residences.

The studio features

- Fully furnished
- Roughly 25sqm with built in robe
- Modern kitchen & bathroom facilities
- Electricity included in your rent
- Ducted air conditioning
- no laundry facility
- Full access to Club Lumiere and building facilities