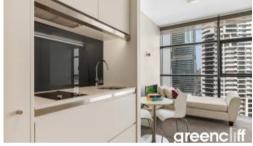

## Furnished Studio with bills included with rent

Furnished studio apartment located in the sought after Lumiere Residences.

The studio features

- Fully furnished
- Roughly 25sqm with built in robe
- Modern kitchen & bathroom facilities
- Electricity included in your rent
- Ducted air conditioning
- no laundry facility
- Full access to Club Lumiere and building facilities