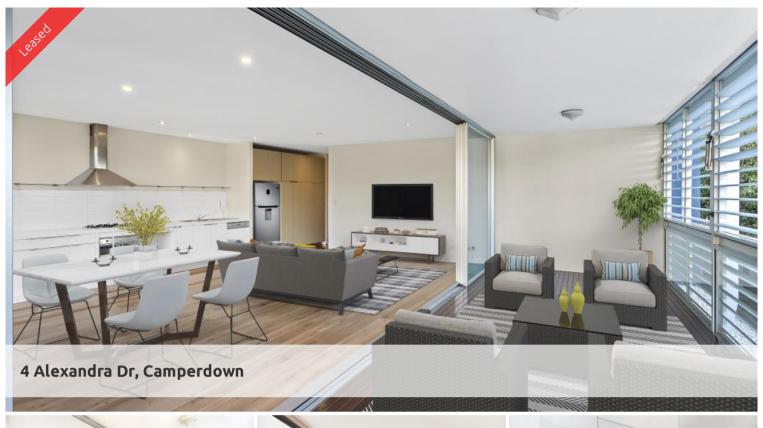

## "AQUILON" NORTH FACING TWO BEDROOM APARTMENT!

Due to COVID19 masks must be worn at all times whilst attending our open homes.

Perfectly positioned within sought after "Aquilon" is this lovely north facing two bedroom apartment. Features include:

- Ultra modern open plan kitchen, spacious living area
- Spacious timber decked loggia, ideal for alfresco dining
- Generous bedrooms, both with built-in wardrobes
- Two sleek bathrooms, en-suite off master bedroom
- Light and airy throughout, internal laundry facilities
- Security building with lift and security car space

Set in the popular City Quarter complex, boasting access to your choice of 50 metre outdoor or 25m indoor pool and two gymnasiums.

The complex also has 24 hour security, Japanese restaurant, cafés and a convenience store. All within ten minutes from Glebe, Tramsheds, Jubilee Park, Broadway, Leichhardt, Sydney University and the CBD.