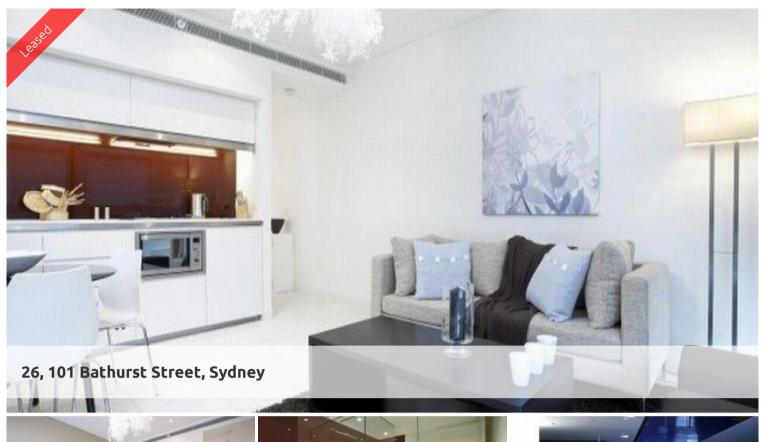

## INSPECT: SATURDAY 13TH AUGUST AT 11.15AM "LUMIERE" FURNISHED EXECUTIVE ONE BEDROOM SUITE

Furnished one bedroom suite apartment available, located on level 26 of the Lumiere building.

Fully furnished interior completed with state of the art modern kitchen facilities with dishwasher, grand bathroom, floor to ceiling glass windows, internal laundry with washer and dryer, and unlimited access to Club Lumiere facilities.

\*Photographs used may be indicative.

Furnished
24-hour concierge reception
56 level residential tower
Colour audiovisual intercom
Dedicated internal laundry space
Dramatic three-storey glass atrium lobby
First class spacious & well equipped gym
Five high-speed 'intelligent' elevators
Full height doors & tinted windows
Fulltime monitored security building