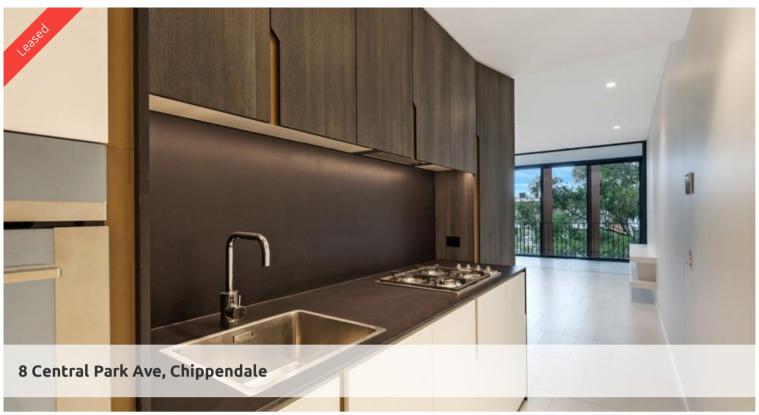

Designed by Smart Design Studio, Connor offers a selection of 178 impeccably designed apartments.

Nestled in the heart of Chippendale, Connor is amongst fashionable retail outlets, a Woolworths supermarket and various cafes and eateries including the impressive new eating precinct Spice Alley on Kensington Lane.

Moments to Central station, buses and surrounding Universities makes living at Central Park the ultimate in downtown living.

The apartments boast intelligent and lifestyle-savvy interiors, features

- Ducted air conditioning
- Smart lighting system
- Loggia for indoor/outdoor living
- Fridge and washer/dryer included
- European kitchen appliances/stone bench tops
- The latest bathroom fittings and design
- Tiled flooring to the living areas/carpeted bedrooms
- West facing aspect
- Security intercom system
- Gas included with rent