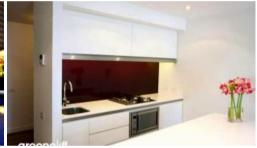

## East Facing Delight

Stunning light filled, East facing one bedroom unfurnished apartment available in the sought after Lumiere residence.

The apartment features

- Roughly 65sqm with built in robe, timber floor
- Modern kitchen & bathroom facilities
- Internal laundry
- Ducted air conditioning
- Study nook
- Internal loggia
- Secure parking space
- Full access to Club Lumiere and building facilities