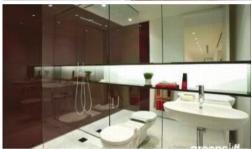

## East Facing Delight

Stunning light filled, East facing one bedroom unfurnished apartment available in the sought after Lumiere residence.

The apartment features

- Roughly 65sqm with built in robe, timber floor
- Modern kitchen & bathroom facilities
- Internal laundry
- Ducted air conditioning
- Study nook
- Internal loggia
- Secure parking space
- Full access to Club Lumiere and building facilities