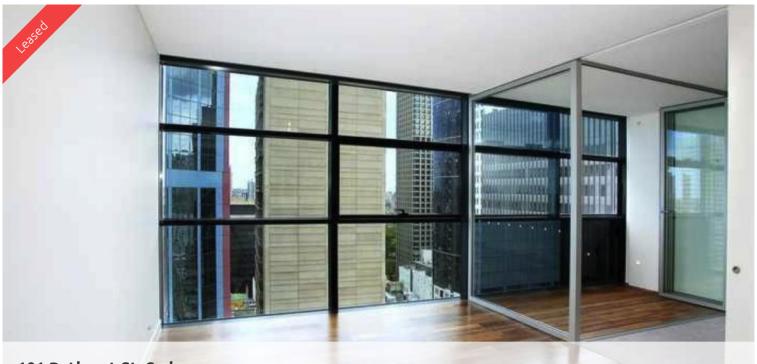

## East Facing Delight

Stunning light filled, East facing one bedroom unfurnished apartment available in the sought after Lumiere residence.

The apartment features

- Roughly 65sqm with built in robe, timber floor
- Modern kitchen & bathroom facilities
- Internal laundry
- Ducted air conditioning
- Study nook
- Internal loggia
- Secure parking space
- Full access to Club Lumiere and building facilities