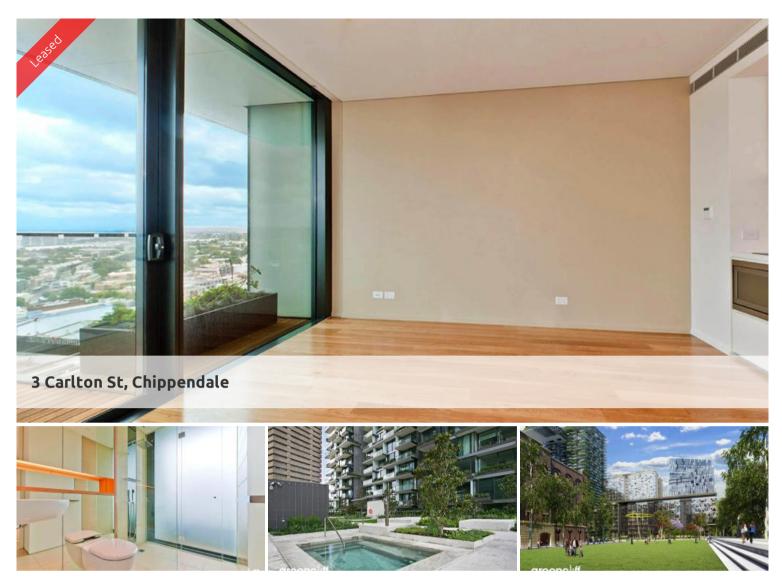

## GYM+POOL ACCES STUDIO APARTMENT IN THE HEART OF CENTRAL PARK

## Please meet at our office 10/5 Carlton Street, Chippendale a few minutes before to register and inspect.

One Central Park is inner city living at its best!

Enjoy the convenience of shopping, entertainment, dining and transport right at your doorstep. Built around a beautiful park and draped in a living vertical garden, One Central Park is the perfect combination of luxury meeting nature.

Rich in amenities, this Central Park features:

- Luxury apartments with stainless steel appliances
- Timber flooring
- Security building with 24 hour concierge
- Fitness centre with pool, gymnasium & spa
- 6 star green rated development
- 5 level shopping centre with Woolworths
- Electricity, gas and water bills inclusive
- Open balcony
- Fridge and washer/dryer included
- More than 30,000sqm of surrounding park and public space.