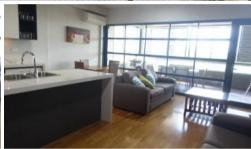

#### Features include:

- Modern refurbished kitchen with gas cook top and dishwasher
- Dual access bathroom with separate bath and shower
- Spacious living area with polished timber floors and split air-conditoner
- Generous bedroom with built in wardrobes
- Sun-drenched balcony, internal laundry
- Security building with lift and car space