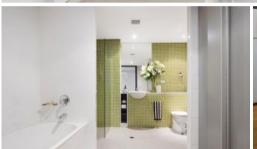

#### Features include:

- Modern refurbished kitchen with gas cook top and dishwasher
- Dual access bathroom with separate bath and shower
- Spacious living area with polished timber floors and split air-conditoner
- Generous bedroom with built in wardrobes
- Sun-drenched balcony, internal laundry
- Security building with lift and car space