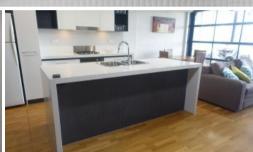

#### Features include:

- Modern refurbished kitchen with gas cook top and dishwasher
- Dual access bathroom with separate bath and shower
- Spacious living area with polished timber floors and split air-conditoner
- Generous bedroom with built in wardrobes
- Sun-drenched balcony, internal laundry
- Security building with lift and car space