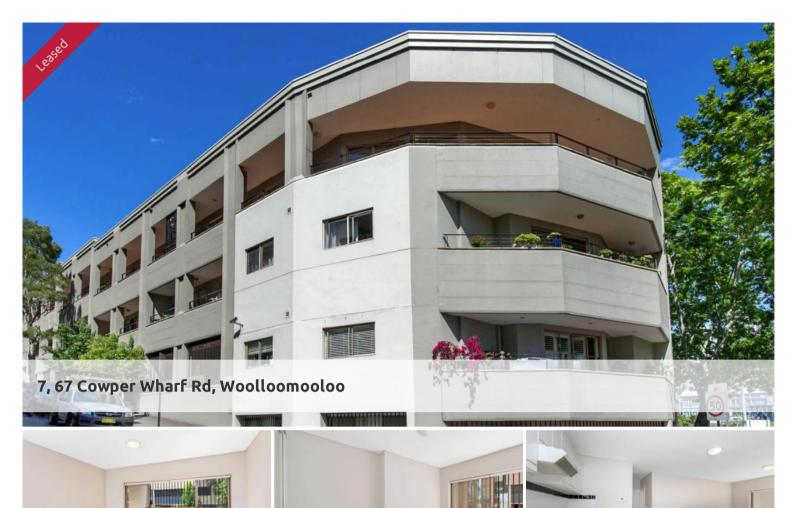

This spacious newly renovated 2 bedroom apartment 2 boasts an open plan livingdining room.

Features timber flooring, well equipped kitchen with dishwasher, modern bathroom, internal laundry, built in wardrobe in both bedrooms, and carspace.

Admiralty Gardens provides:

- Roof-top terrace equipped with BBQ
- Undercover dining area
- Swimming pool
- Security parking

This location presents many lifestyle benefits, it is adjacent to Sydney Harbour, near the Botanic Gardens and Woolloomooloo Wharf, as well as a short walk to Macleay Street, Potts Point.