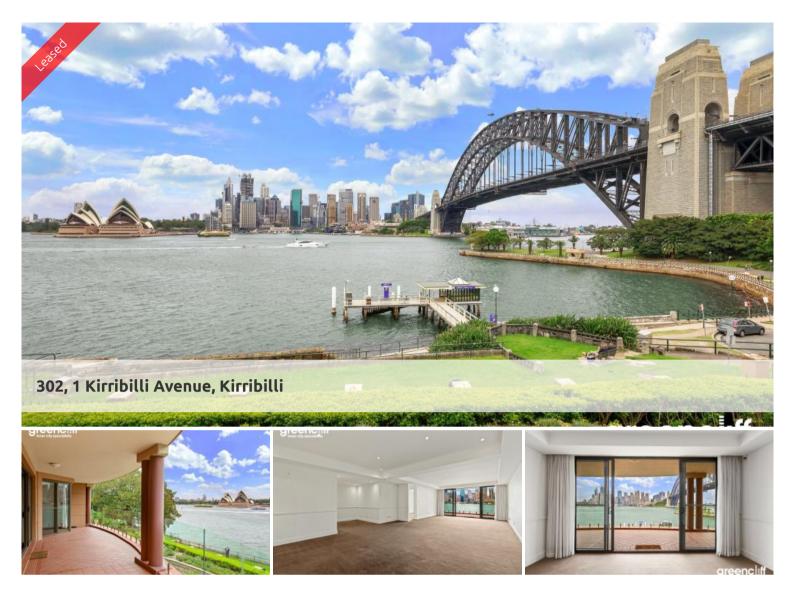

## "GREENCLIFFE" THREE BEDROOM APARTMENT WITH DOUBLE LUG

A perfect residence situated in the heart of Kirribilli, positioned under the ambience of the Sydney Harbour Bridge & gazing directly towards the Sydney Opera House.

Set in the exclusive Greencliffe development located at the beginning of Kirribilli Avenue, this expansive apartment offers high standard quality fittings and fixtures, reverse cycle air conditioning, internal alarm, an exclusive pool with mood lighting on the ceiling, a double lock up garage. Don't forget you will also have prime viewing of annual festivities held on the harbour.

The three bedrooms are equipped with ensuites and all open out onto the expansive balcony that runs the entire length of the apartment. Gourmet kitchen is equipped with Miele appliances including a gas cook top and dishwasher plus generous cupboard space.

Apartment includes undercover security lock-up garage & full access to the building's facilities.

The above information provided has been furnished to us by the vendor/s. We have not verified whether or not that information is accurate and do not have any belief in one way or the other in its accuracy. We do not accept any responsibility to any person for its accuracy and do no more than pass it on. All interested parties should make and rely upon their own inquiries in order to determine whether or not this information is in fact accurate.