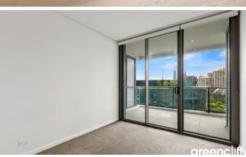

## Features:

- \*Bright, spacious two bedrooms with built in robe, access to the balcony
- \*Large balcony overlooking the city skylines and the pool/gym facilities
- \*Chick European kitchen appliances, built in fridge, Caesar stone bench top
- \* Roughly 100m2 including balcony space
- \*2 modern bathrooms with bathtub to main bath
- \*Internal laundry with dryer
- \*European timber flooring with carpet to bedroom
- \*Secure basement parking with storage cage
- \*Security video intercom and ducted air conditioning
- \*Heated swimming pool, gym & BBQ area