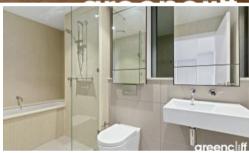

## Features:

- \*Bright, spacious two bedrooms with built in robe, access to the balcony
- \*Large balcony overlooking the city skylines and the pool/gym facilities
- \*Chick European kitchen appliances, built in fridge, Caesar stone bench top
- \* Roughly 100m2 including balcony space
- \*2 modern bathrooms with bathtub to main bath
- \*Internal laundry with dryer
- \*European timber flooring with carpet to bedroom
- \*Secure basement parking with storage cage
- \*Security video intercom and ducted air conditioning
- \*Heated swimming pool, gym & BBQ area