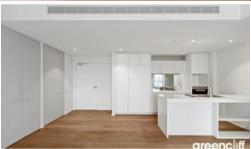

## Features:

- \*Bright, spacious two bedrooms with built in robe, access to the balcony
- \*Large balcony overlooking the city skylines and the pool/gym facilities
- \*Chick European kitchen appliances, built in fridge, Caesar stone bench top
- \* Roughly 100m2 including balcony space
- \*2 modern bathrooms with bathtub to main bath
- \*Internal laundry with dryer
- \*European timber flooring with carpet to bedroom
- \*Secure basement parking with storage cage
- \*Security video intercom and ducted air conditioning
- \*Heated swimming pool, gym & BBQ area