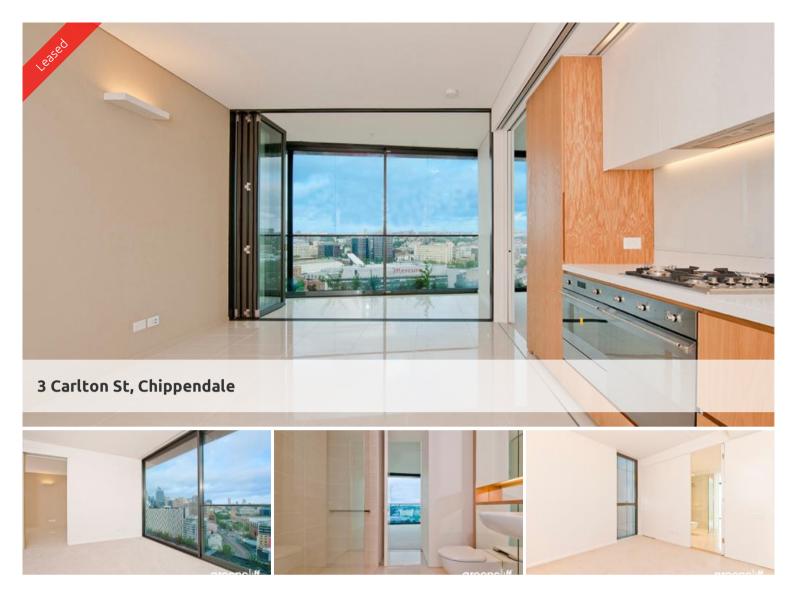

## TWO BED, ONE BATH IN ONE CENTRAL PARK

## Please meet at our office 5 Carlton Street, Chippendale a few minutes before to register and inspect.

One Central Park is inner city living at its best!

Enjoy the convenience of shopping, entertainment, dining and transport right at your doorstep. Built around a beautiful park and draped in a living vertical garden, One Central Park is the perfect combination of luxury meeting nature.

Rich in amenities, this Central Park features:

- Luxury apartments with stainless steel appliances
- Security building with 24 hour concierge
- Fitness centre with pool, gymnasium & spa
- 6 star green rated development
- 5 level shopping centre with Woolworths
- City views from apartment
- Fridge and washer/dryer included
- More than 30,000sqm of surrounding park and public space.