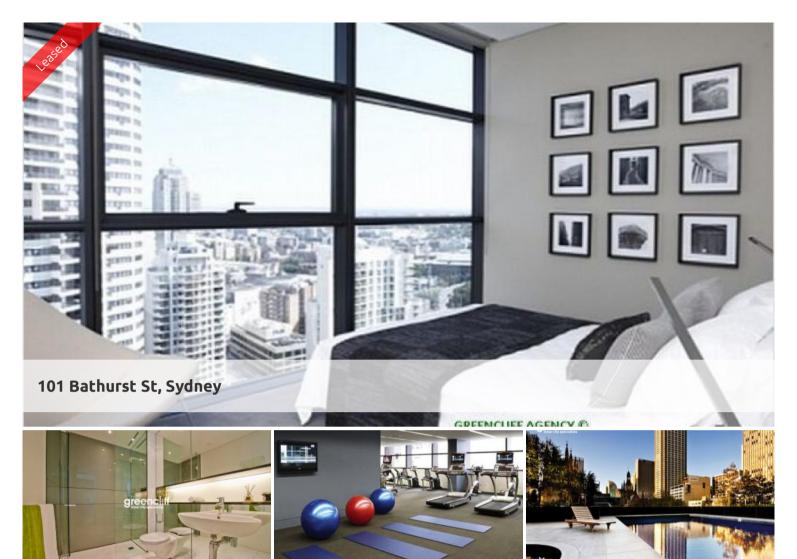

## Furnished Dual Keyed Studio/Bills included with rent

Furnished Studio Apartment located in the sought after Lumiere Residences.

The studio features:

- Built in wardrobe
- Modern kitchen & bathroom facilities
- Electricity included in your rent
- Ducted air conditioning
- Full access to Club Lumiere and building facilities
- No laundry facility

Facilities include access to spectacular indoor/outdoor 50 metre pool, sauna, spa, gym, function room & 2 cinemas.

\*Photographs used may be indicative.

The above information provided has been furnished to us by the vendor/s. We have not verified whether or not that information is accurate and do not have any belief in one way or the other in its accuracy. We do not accept any responsibility to any person for its accuracy and do no more than pass it on. All interested parties should make and rely upon their own inquiries in order to determine whether or not this information is in fact accurate.