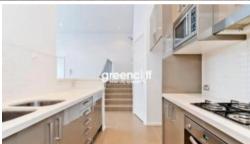

This immaculate 2 bedroom apartment features:

- Main bedroom with luxury en-suite with deep bath
- Reverse Cycle Air Conditioning
- Caesar Stone gas kitchen with stainless steel European appliances and stone bench tops
- Balcony with direct access to the street
- Mirrored built ins to all bedrooms
- Security parking Valentino Place features:
- Resort style facilities including an indoor heated pool, fully equipped gymnasium, spa and sauna and a childcare centre.