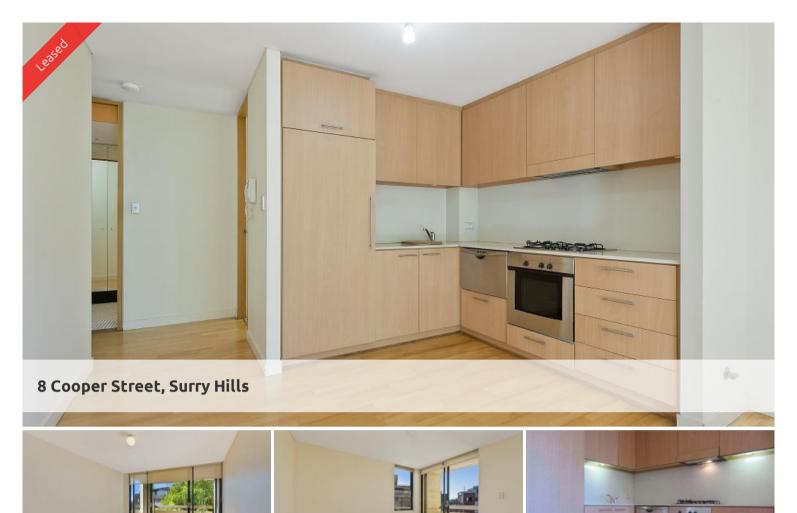

Spacious One Bedroom Apartment

- A designer space on the city fringe
- Set in the 'Icon' development
- Large west facing outdoor entertainers balcony, ideal for alfresco dining/relaxation

This oversized apartment enjoys a community feel within close proximity to popular

- Timber floors, open-plan living/dining
- Access to gymnasium and sauna
- Stainless steel appliances & fridge set in spacious

Heart of Surry Hills One Bedroom Apartment

- kitchen Double sized carpeted bedroom with Built in
- Split air conditioning
- Internal laundry, no pets, no smoking
- Within walking distance to El Loco, Devon Cafe, Central station and Moore Park