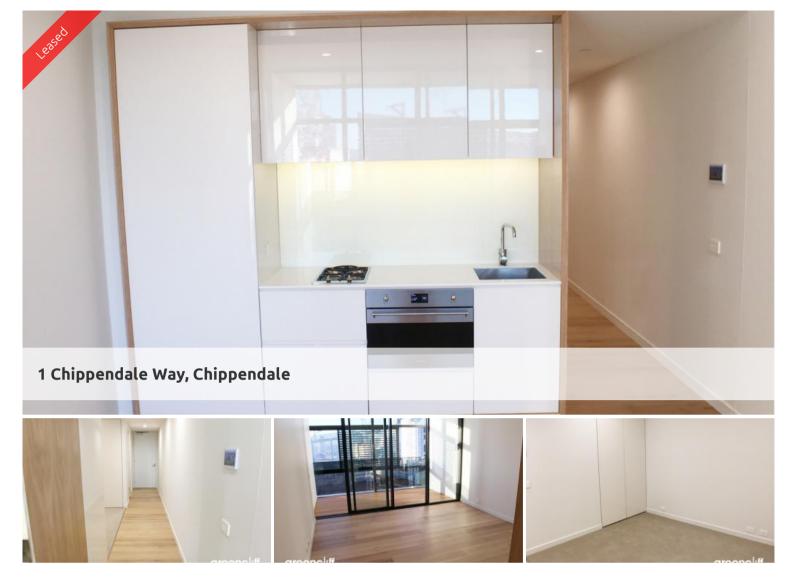

The apartments boast intelligent and lifestyle-savvy interiors, features:

- Modern Kitchen with Stone benchtop, fridge included
- Washer/dryer included
- Timber flooring throughout/carpeted bedroom/tiled bathroom
- Ducted air conditioning
- Smart lighting system
- Timber decking Loggia
- Indoor gym, swimming pool, and spa