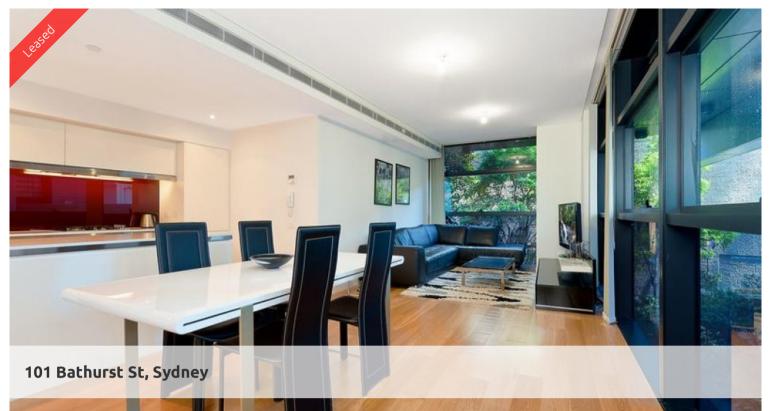

## Fabulous 2 bedroom available at Lumiere

This well maintained unfurnished two bedroom plus study nook apartment aims to please.

Features of this wonderful apartment include:

- Spacious open plan kitchen/loungeroom
- Modern kitchen with gas cooking and stainless steel appliances
- 2 double sized bedrooms both with built-ins, main with ensuite
- Separate study room/extra internal storage space
- Ducted air conditioning throughout