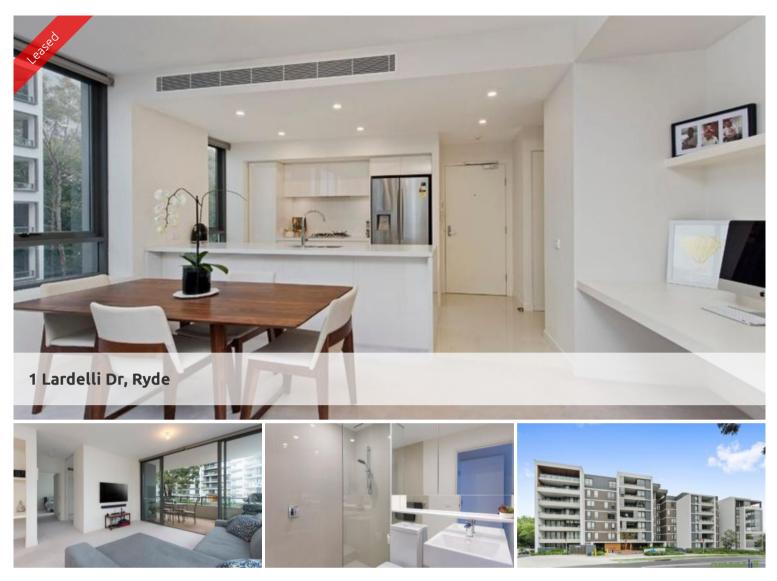

Superb Quality Corner Positioned 2 Bedroom Apartment - Jacara South

## Apartment Complex: Jacara South

This corner positioned, light filled quality 2 bedroom is must to inspect

The property boasts:

- Spacious combined lounge and dining area leading out to Sunny North East facing balcony
- Gourmet kitchen with Blanko appliances including gas cooking + integrated microwave + dishwasher
- Double sized bedrooms, both featuring generous built in wardrobes, main with ensuite bathroom
- 2 sparkling bathrooms
- Ducted air conditioning throughout
- Study nook
- Internal laundry with dryer
- Secure parking and storage
- Building features a roof top retreat with BBQ, garden beds and lounge area