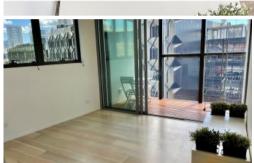

This FURNISHED apartment boast intelligent and lifestyle-savvy interiors, features

- Ducted air conditioning
- Loggia for indoor/outdoor living (Timber Decking)
- Fridge and washer/dryer included
- European kitchen appliances/stone bench tops
- The latest bathroom fittings and design
- Timber flooring throughout (carpeted bedroom)
- Self contained laundry (not shared)