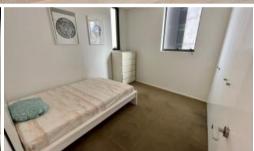

This FURNISHED apartment boast intelligent and lifestyle-savvy interiors, features

- Ducted air conditioning
- Loggia for indoor/outdoor living (Timber Decking)
- Fridge and washer/dryer included
- European kitchen appliances/stone bench tops
- The latest bathroom fittings and design
- Timber flooring throughout (carpeted bedroom)
- Self contained laundry (not shared)