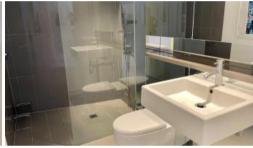

This FURNISHED apartment boast intelligent and lifestyle-savvy interiors, features

- Ducted air conditioning
- Loggia for indoor/outdoor living (Timber Decking)
- Fridge and washer/dryer included
- European kitchen appliances/stone bench tops
- The latest bathroom fittings and design
- Timber flooring throughout (carpeted bedroom)
- Self contained laundry (not shared)