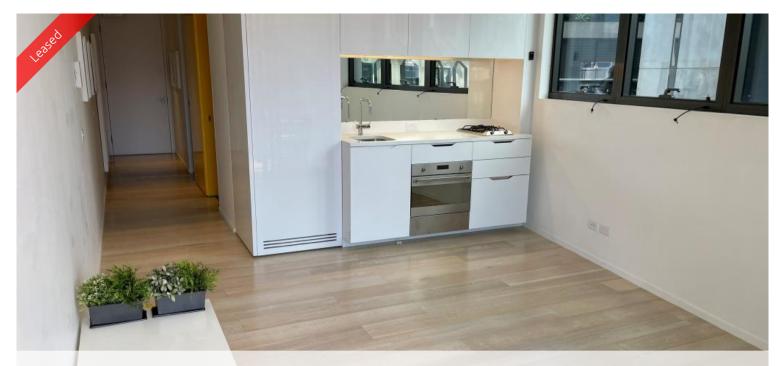

This FURNISHED apartment boast intelligent and lifestyle-savvy interiors, features

- Ducted air conditioning
- Loggia for indoor/outdoor living (Timber Decking)
- Fridge and washer/dryer included
- European kitchen appliances/stone bench tops
- The latest bathroom fittings and design
- Timber flooring throughout (carpeted bedroom)
- Self contained laundry (not shared)