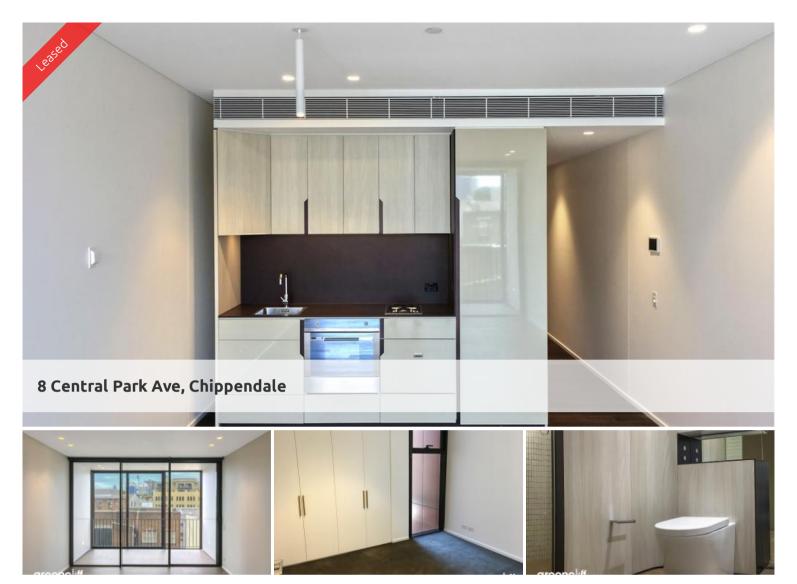

Designed by Smart Design Studio, Connor offers a selection of 178 impeccably designed apartments.

Nestled in the heart of Chippendale, Connor is amongst fashionable retail outlets, a Woolworths supermarket and various cafes and eateries including the impressive new eating precinct Spice Alley on Kensington Lane.

Moments to Central station, buses and surrounding Universities makes living at Central Park the ultimate in downtown living.

The apartments boast intelligent and lifestyle-savvy interiors, features

- Ducted air conditioning
- Smart lighting system
- Open balcony for indoor/outdoor living
- Fridge and washer/dryer included
- European kitchen appliances/stone bench tops
- The latest bathroom fittings and design
- Timber flooring to the living areas/carpeted bedroom
- North facing aspect
- Security intercom system
- Gas included with rent