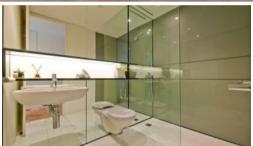

- Timber flooring through out living areas/carpeted in middle of living room
- Roughly 80sqm with built in robe
- Modern kitchen & bathroom facilities
- Internal laundry & separate study room/storage room or a guest bedroom
- Ducted air conditioning
- Electricity, gas and water included in rent
- Secure parking space additional at \$50 per week
- Full access to Club Lumiere and building facilities