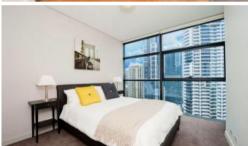

One bedroom fully furnished apartment available in Lumiere residence.

Stunning light filled, South West facing one bedroom fully furnished apartment available in the sought after Lumiere building.

The apartment features:

- Timber flooring through out living areas/carpeted in middle of living room
- Roughly 80sqm with built in robe
- Modern kitchen & bathroom facilities
- Internal laundry & separate study room/storage room or a guest bedroom
- Ducted air conditioning
- Electricity, gas and water included in rent
- Secure parking space additional at \$50 per week
- Full access to Club Lumiere and building facilities