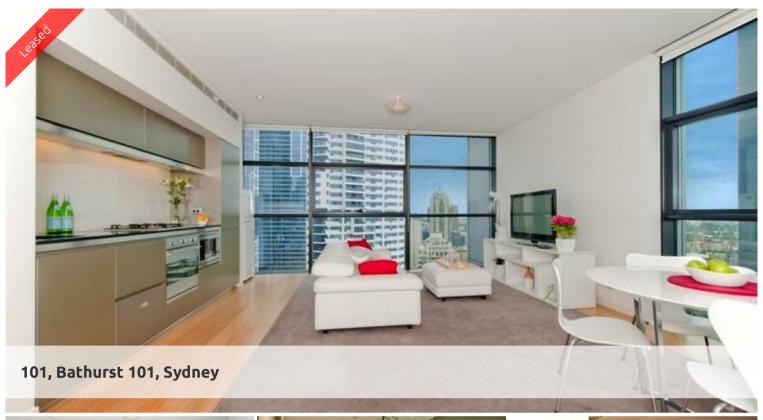

One bedroom fully furnished apartment available in Lumiere residence.

Stunning light filled, South West facing one bedroom fully furnished apartment available in the sought after Lumiere building.

The apartment features:

- Timber flooring through out living areas/carpeted in middle of living room
- Roughly 80sqm with built in robe
- Modern kitchen & bathroom facilities
- Internal laundry & separate study room/storage room or a guest bedroom
- Ducted air conditioning
- Electricity, gas and water included in rent
- Secure parking space additional at \$50 per week
- Full access to Club Lumiere and building facilities

Facilities include access to spectacular indoor/outdoor 50 & 20 metre pool, sauna, spa, gym, function room & 2 cinemas.

The above information provided has been furnished to us by the vendor/s. We have not verified whether or not that information is accurate and do not have any belief in one way or the other in its accuracy. We do not accept any responsibility to any person for its accuracy and do no more than pass it on. All interested parties should make and rely upon their own inquiries in order to determine whether or not this information is in fact accurate.