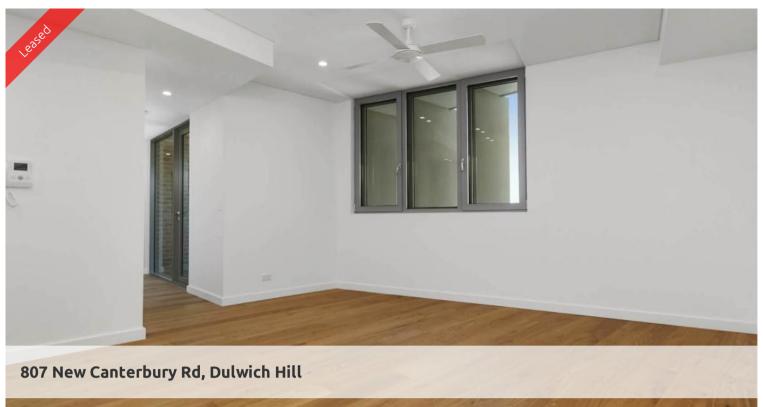

## STUNNING ONE BEDROOM APARTMENT WITH CAR SPACE IN DULWICH GREEN

Live the life you deserve with the one of the best developments in the Inner West.

Features of this apartment include:

- Spacious combined lounge and dining area
- Beautiful modern walk in wardrobe
- Designer kitchen with stainless steel appliances and gas cooking
- Double sized bedroom
- Ducted air conditioning
- Double glazed glass doors
- Timber floors throughout
- Highest quality finishes
- Internal laundry with dryer
- Basement storage