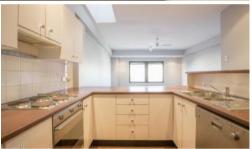

## TOP FLOOR SPLIT LEVEL APARTMENT

Boasting a spacious sun-soaked terrace with vast North West facing views, this top level stylish contemporary warehouse apartment offers pristine finishes over two levels.

Features Include:

Large open plan split-level design
The soaring ceilings huge windows
Both main and 2nd bedroom include builtin wardrobes
Bathroom with combined shower & bathtub
Internal laundry
Secure parking + lift access