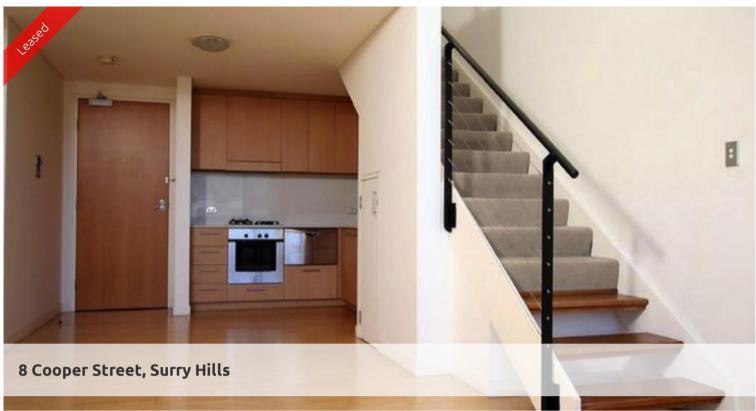

## STYLISH LOFT STYLE ONE BEDROOM APARTMENT WITH CAR SPACE

Perfectly positioned in the popular "ICON" building is this spacious split level one bedroom apartment, enjoying a super convenient yet quiet position close to Central, this comfortable and modern, one-bedroom apartment features thoughtful design, smart finishes and a serene leafy outlook with a large, full-width balcony, ideal for alfresco entertaining.

Open-plan living with floating timber floors flows to a wide balcony with a large double-bedroom.

Stylish bathroom with clever concealed laundry area.

Security building with on-site manager, gymnasium & sauna.