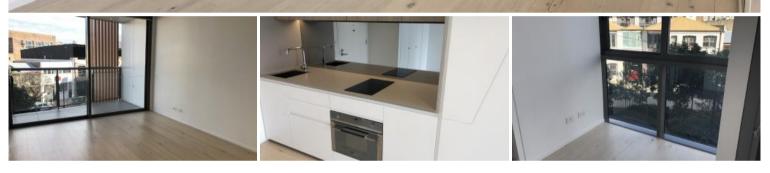

- \* Spacious living and open plan kitchen area.
- \* Stylish kitchen with electric cooking, integrated dishwasher, microwave/oven combo and fridge
- \* Large balcony
- $^{\ast}$  Spacious bedroom with built -in robes and floor to ceiling windows
- \* Study area
- \* Sleek bathroom.
- \* Internal laundry with dryer.

The apartments have been architecturally designed with beautiful wooden floors, quality finishes throughout, air conditioning and video security.

For more information or to book a viewing, please contact Renee sun on 02 9199 6555 or 0405 822 430.