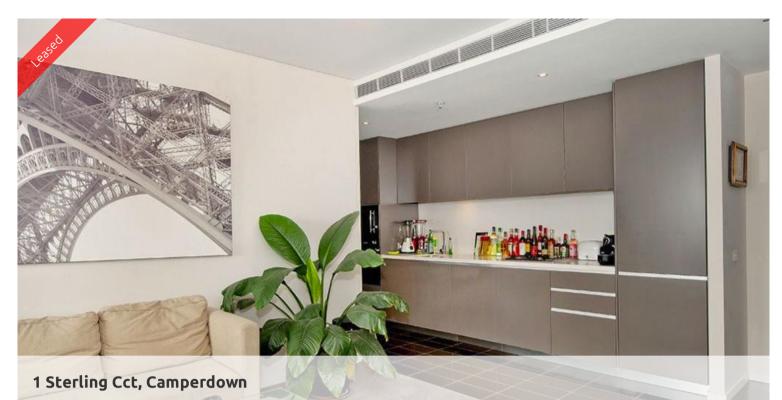

## ONE BEDROOM APARTMENT WITH STUDY AND CAR SPACE!

Superb one bedroom plus study West facing apartment positioned in the South building of "Trio" within the City Quarter complex. Open the bi fold doors between the living room and the loggia to create an extended living and entertainment area. Features include:

- Generous sized bedroom with built in robes
- Gourmet kitchen with stainless steel appliances incl dishwasher
- Internal laundry with clothes dryer, reverse cycle air conditioning
- Security car space, lift access, security building
- Extra study nook