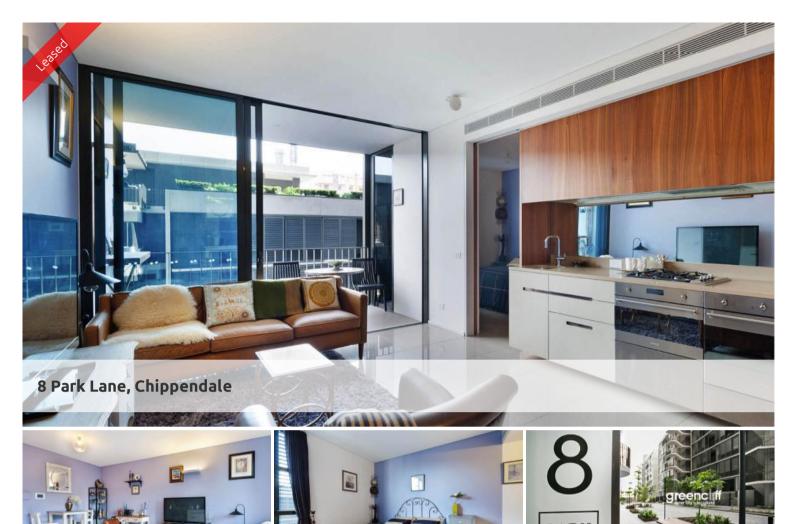

## STYLISH UNFURNISHED ONE BEDROOM APARTMENT

## Please meet at our office 5 Carlton street, Chippendale a few minutes before to register and inspect.

One Central Park is inner city living at its best!

Enjoy the convenience of shopping, entertainment, dining and transport right at your doorstep. Built around a beautiful park, One Central Park is the perfect combination of luxury meeting nature.

Rich in amenities, this Central Park development features:

- Unfurnished one bedroom apartment with open balcony
- Luxury apartment with stainless steel appliances
- Security building with 24 hour concierge
- Fitness centre with pool, gymnasium & spa
- Bonus of a rooftop BBQ area & spa
- 6 star green rated development
- 5 level shopping centre with Woolworths