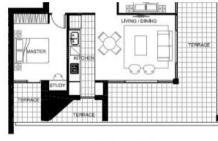

https://www.youtube.com/watch?v=iwtg54OQDBQ&feature=youtu.be

- Over sized two bedroom apartment both with large built-in robes
- Sun drenched combined living and dining room
- Ducted air conditioner
- Gourmet kitchen with stone benchtop, high end stainless steel appliances with microwave and dishwasher
- Internal laundry with dryer
- Single secure car space with storage
- Security building with intercom access