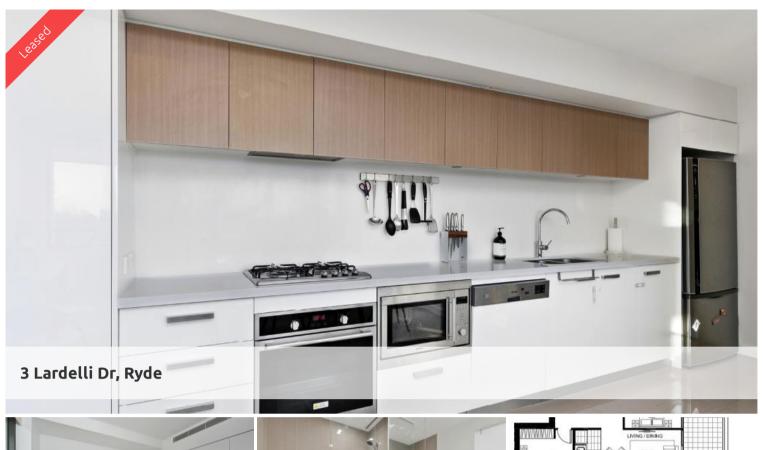

## SPACIOUS 2 BED APARTMENT PUTNEY HILL

Situated in the desired Putney hill area, this spacious sun drenched two bedroom apartment must be seen, this apartment is minutes to Top Ryde shopping centre, minutes to local schools and public transport, it features:

https://www.youtube.com/watch?v=iwtg54OQDBQ&feature=youtu.be

- Over sized two bedroom apartment both with large built-in robes
- Sun drenched combined living and dining room
- Ducted air conditioner
- Gourmet kitchen with stone benchtop, high end stainless steel appliances with microwave and dishwasher
- Internal laundry with dryer
- Single secure car space with storage
- Security building with intercom access