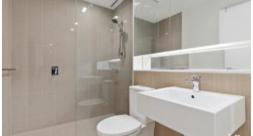

https://www.youtube.com/watch?v=iwtg54OQDBQ&feature=youtu.be

- Over sized two bedroom apartment both with large built-in robes
- Sun drenched combined living and dining room
- Ducted air conditioner
- Gourmet kitchen with stone benchtop, high end stainless steel appliances with microwave and dishwasher
- Internal laundry with dryer
- Single secure car space with storage
- Security building with intercom access