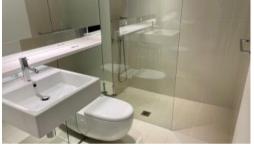

- Ducted air conditioning
- Loggia for indoor/outdoor living
- Fridge and washer/dryer included
- European kitchen appliances/stone bench tops
- The latest bathroom fittings and design
- Security intercom system
- Tiled flooring throughout (Carpeted Bedroom)