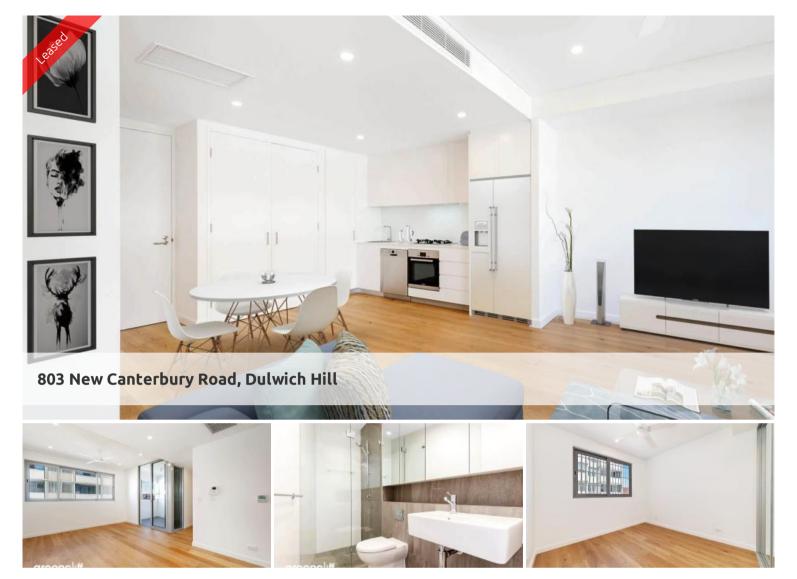

## Fabulous One Bedroom at Dulwich Green

Live the life you deserve with the one of the best new developments in the Inner West.

Features of this apartment include:

- Spacious combined lounge and dining area leading to outdoor balcony
- Designer kitchen with stainless steel appliances and gas cooking
- Double sized bedrooms
- Ducted air conditioning including ceiling fans to bedrooms
- Timber floors throughout
- Highest quality finishes
- Internal laundry with dryer
- Basement storage
- Located at the back of the block away from New Canterbury Road for peace and quiet

The development includes a communal garden area.

All within short walking distance to Hurlstone Park Rail (8 minutes), Dulwich Grove light rail, local cafes and schools makes this the perfect address to call home.