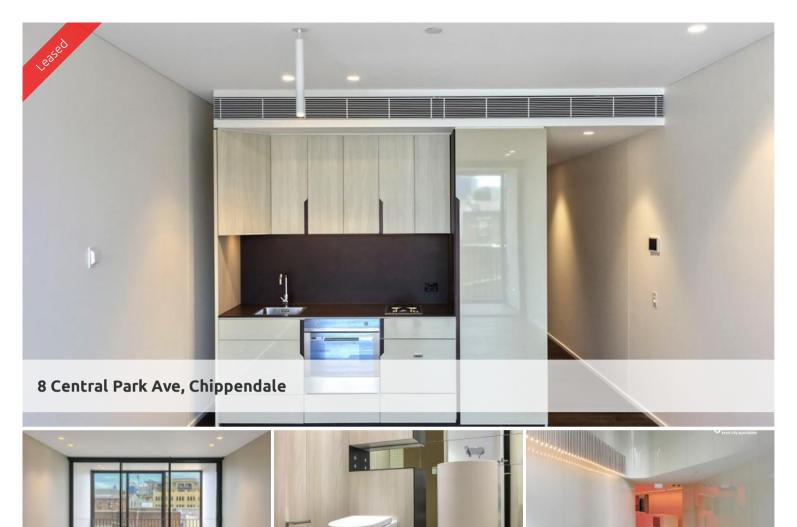

Moments to Central station, buses and surrounding Universities makes living at Central Park the ultimate in downtown living.

The apartments boast intelligent and lifestyle-savvy interiors, features

- Ducted air conditioning
- Smart lighting system
- Small balcony for indoor/outdoor living
- Fridge and washer/dryer included
- European kitchen appliances/stone bench tops
- The latest bathroom fittings and design
- Security intercom system