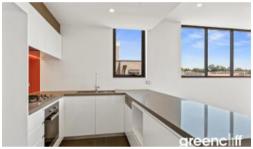

- \* Stylish kitchen with stainless steel appliances, gas cooking and dishwasher.
- \* Large open plan living area with good natural light and destrict views.
- \* Large terrace perfect for entertaining.
- \* Two good size bedrooms both with built in robes and the main with ensuite.
- \* Internal laundry with dryer.
- \* Security parking.