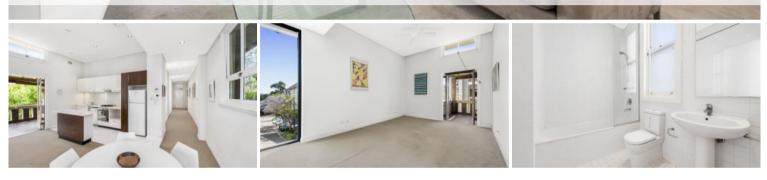

This apartment overlooks the very tranquil manicured gardens, away from the main road.

The unit features:

- Modern open plan living area perfect for entertaining which overlooks the oversized veranda

- Architect-designed conversion features sunlit interior and high ceilings, expansive hallway

- Ducted air-conditioning and fans to bedrooms
- Well-appointed main bedroom with access to decked veranda and a walk-through wardrobe area
- Main bathroom features bath and ensuite off the main bedroom
- Smeg gas kitchen with marble bench tops, dishwasher
- Well-appointed 2nd bedroom with equal access to the veranda
- Internal laundry with washer and dryer
- Secure underground parking
- Bus stop within minutes