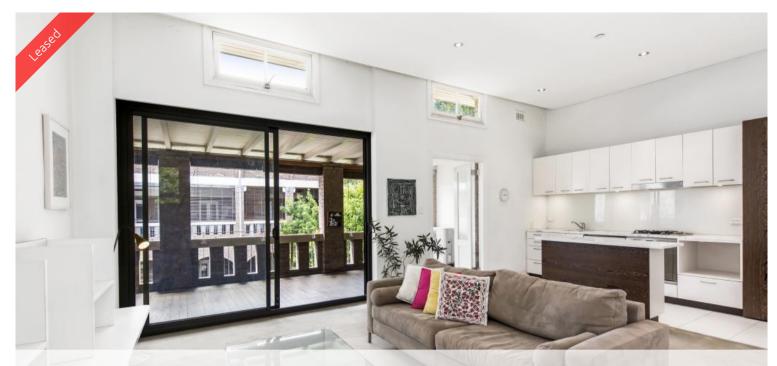

## Stunning 2 bedroom apartment in quality complex

This stunning and extra-large two-bedroom apartment is situated in the awardwinning heritage conversion "Veneables" complex.

Boosting sunlit interiors this elegant apartment is within proximity to all amenities, Glebe, Newtown, RPA and Annandale Village.

This apartment overlooks the very tranquil manicured gardens, away from the main road.

The unit features:

- Modern open plan living area perfect for entertaining which overlooks the oversized veranda

- Architect-designed conversion features sunlit interior and high ceilings, expansive hallway

- Ducted air-conditioning and fans to bedrooms
- Well-appointed main bedroom with access to decked veranda and a walk-through wardrobe area
- Main bathroom features bath and ensuite off the main bedroom
- Smeg gas kitchen with marble bench tops, dishwasher
- Well-appointed 2nd bedroom with equal access to the veranda
- Internal laundry with washer and dryer
- Secure underground parking
- Bus stop within minutes