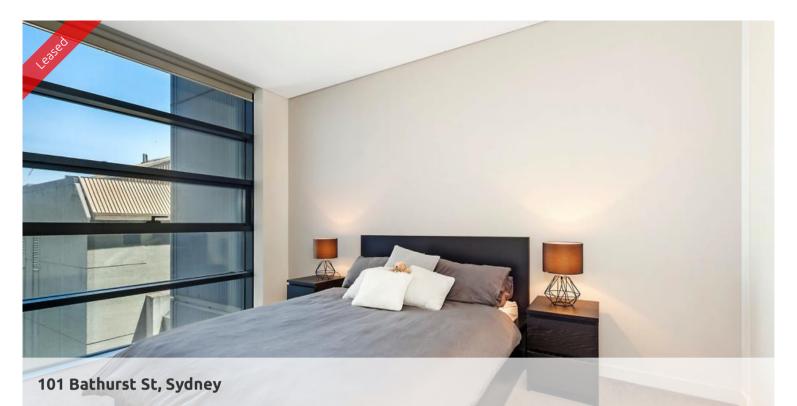

## Lumiere Residences

West facing unfurnished one bedroom apartment available on level 32 in the sought after Lumiere building.

The apartment features

- Roughly 65sqm of living space / timber floors
- Generous size bedroom with built-in robe
- Modern bathroom, kitchen with fridge, oven/microwave, dishwasher, and gas cooking top
- Internal laundry with dryer
- Ducted air-conditioning
- Generous storage space
- Study nook at entrance
- Full access to Club Lumiere and building facilities